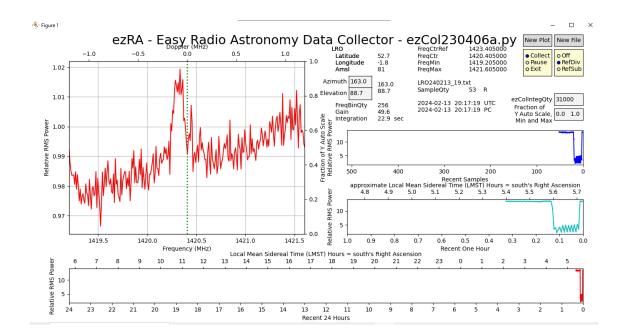

### Dehumidifier turned ON in array box, whole of interferometer box switched OFF again: