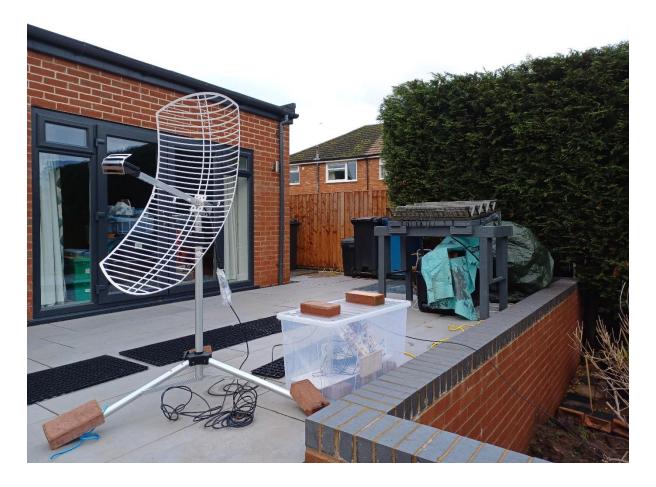

## 13/2/24:

Placement of interferometer computer box (white here) and Pharmigan array computer box (black box covered in green sheet under blue table near conifers at back):