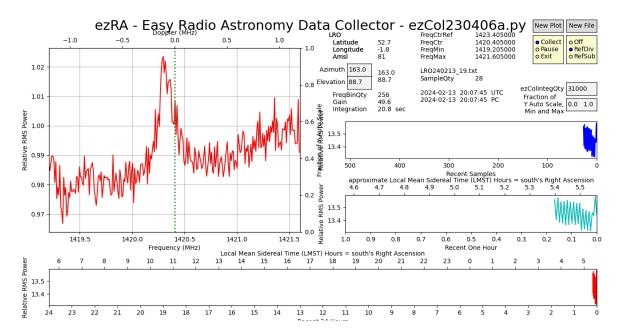

#### Dehumidifier turned ON in array box, whole of interferometer box switched OFF: