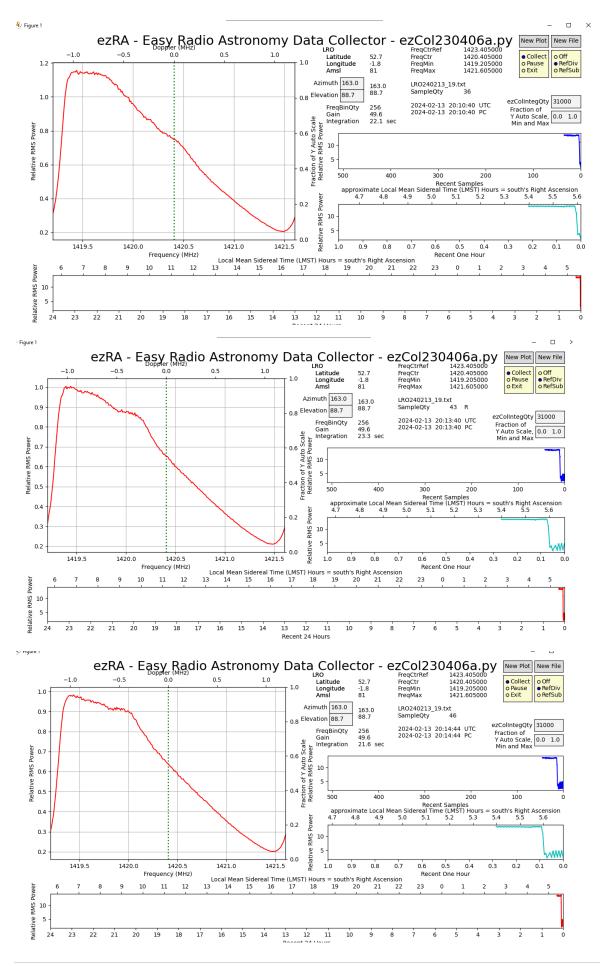

#### Dehumidifier turned OFF in array box, whole of interferometer box switched OFF:

#### Dehumidifier turned ON in array box, whole of interferometer box switched OFF:

#### Dehumidifier turned ON in array box, whole of interferometer box switched ON: