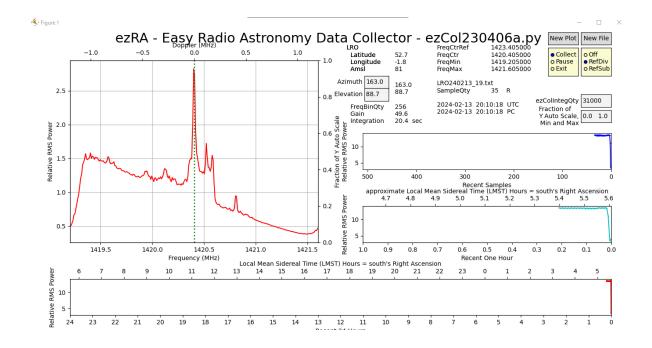

#### Dehumidifier turned ON in array box, whole of interferometer box switched OFF: