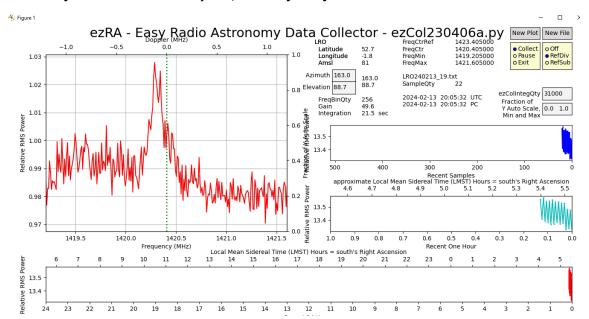

#### Dehumidifier turned OFF in array box, whole of interferometer box switched OFF: