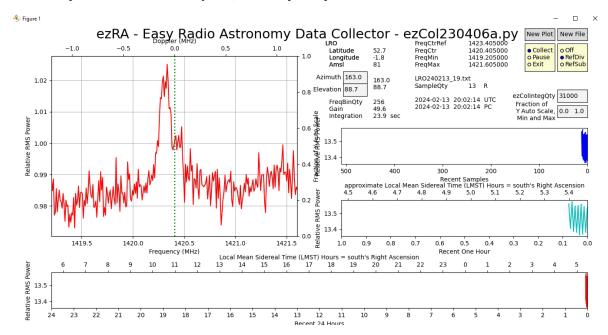

#### Dehumidifier turned ON in array box, whole of interferometer box switched OFF: