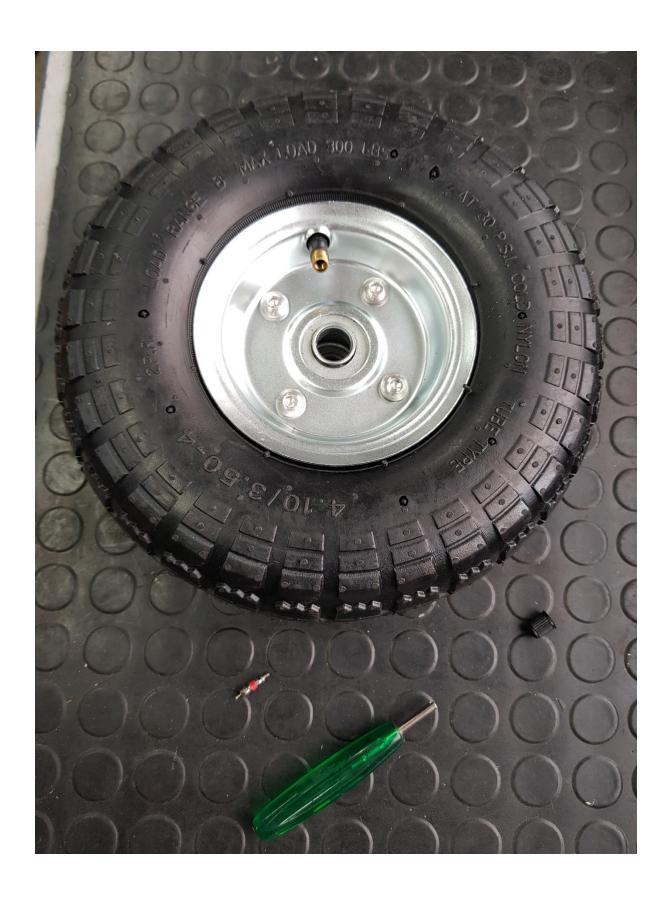

## **HOW TO CHANGE TYRE ON ASTRO TUFF TRUK**

| From: Astro TUFF TRUK <astrotufftruk@yahoo.com></astrotufftruk@yahoo.com>                                                                       |
|-------------------------------------------------------------------------------------------------------------------------------------------------|
| <b>Sent:</b> 04 June 2024 12:39                                                                                                                 |
|                                                                                                                                                 |
| Hi Andy,                                                                                                                                        |
| Here are some pics about how to change tyre on Astro Tuff Truck                                                                                 |
| Remove the valve and then with an Allen key and socket undo the 4 dome top screws and then let the 2 rims separate from the tyre.               |
| Swap it over and reassemble and then once the valve is back in, inflate to 30psi, check that the other wheels are all at 30psi while you're on. |
| Any problems just give me a bell.                                                                                                               |
| See you at the IAS.                                                                                                                             |
| Best wishes,                                                                                                                                    |
| Lee.                                                                                                                                            |
|                                                                                                                                                 |