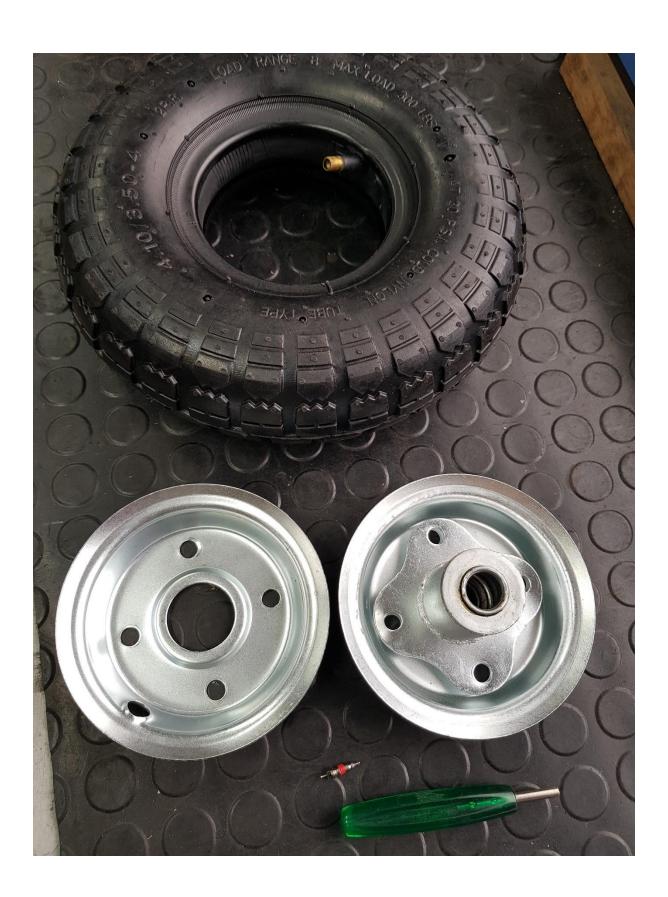

## **HOW TO CHANGE TYRE ON ASTRO TUFF TRUK**

| From: Astro TUFF TRUK <astrotufftruk@yahoo.com></astrotufftruk@yahoo.com>                                                                       |
|-------------------------------------------------------------------------------------------------------------------------------------------------|
| <b>Sent:</b> 04 June 2024 12:39                                                                                                                 |
|                                                                                                                                                 |
| Hi Andy,                                                                                                                                        |
| Here are some pics about how to change tyre on Astro Tuff Truck                                                                                 |
| Remove the valve and then with an Allen key and socket undo the 4 dome top screws and then let the 2 rims separate from the tyre.               |
| Swap it over and reassemble and then once the valve is back in, inflate to 30psi, check that the other wheels are all at 30psi while you're on. |
| Any problems just give me a bell.                                                                                                               |
| See you at the IAS.                                                                                                                             |
| Best wishes,                                                                                                                                    |
| Lee.                                                                                                                                            |
|                                                                                                                                                 |