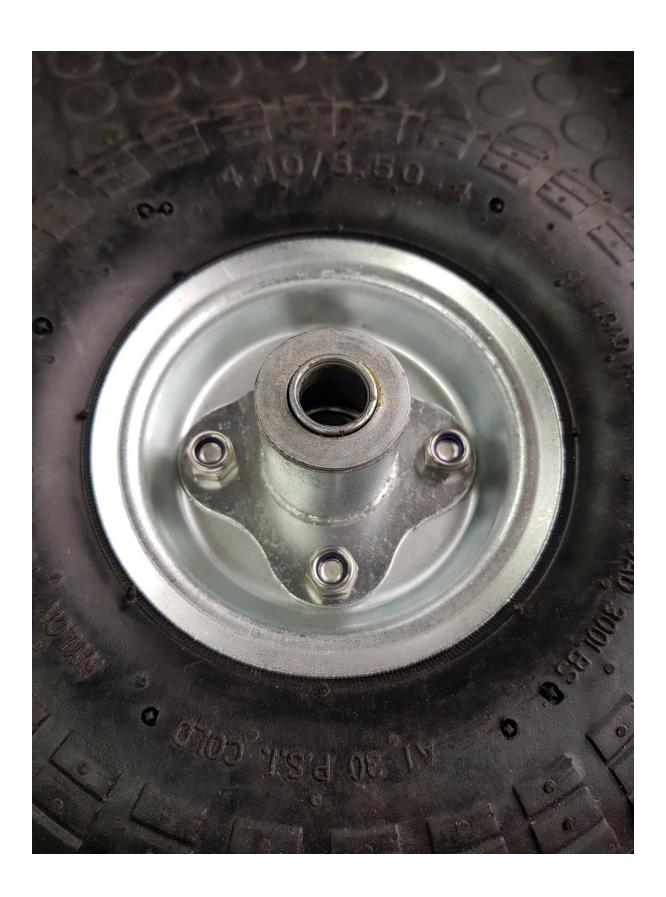

## **HOW TO CHANGE TYRE ON ASTRO TUFF TRUK**

| From: Astro TUFF TRUK <astrotufftruk@yahoo.com></astrotufftruk@yahoo.com>                                                                       |
|-------------------------------------------------------------------------------------------------------------------------------------------------|
| <b>Sent:</b> 04 June 2024 12:39                                                                                                                 |
|                                                                                                                                                 |
| Hi Andy,                                                                                                                                        |
| Here are some pics about how to change tyre on Astro Tuff Truck                                                                                 |
| Remove the valve and then with an Allen key and socket undo the 4 dome top screws and then let the 2 rims separate from the tyre.               |
| Swap it over and reassemble and then once the valve is back in, inflate to 30psi, check that the other wheels are all at 30psi while you're on. |
| Any problems just give me a bell.                                                                                                               |
| See you at the IAS.                                                                                                                             |
| Best wishes,                                                                                                                                    |
| Lee.                                                                                                                                            |
|                                                                                                                                                 |